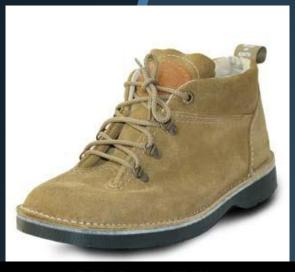

RV1 Rogue Vellie

2mm Suede ankle boot with padded collar and light tread sole.

RS2 Rogue Storm
Elastic sided pull-on boot.
2mm leather uppers with leather linings Light tread sole

RV-6B Buffalo Vellie
Buffalo Vellies 2mm upper in Genuine
Buffalo