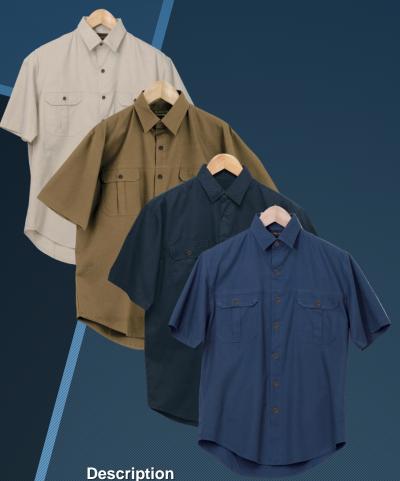

### T'S

527XC Savuti

Cours to Repeate Loudier with broad trans and Crocodile leather has been

127B Explorer Black)

Broad brim, fly pand & chinstrap

110P One Ten

Broad brim with fly-band & chinstrap Colours: 110K (Khaki), 1108 (Stone), 110C (Choc)