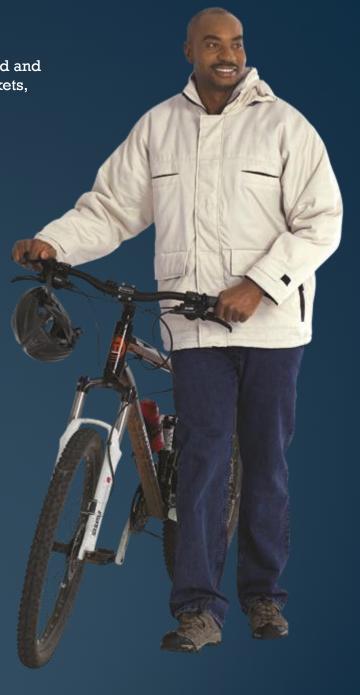

Heavy-duty zipper with storm flap. Concealed shock cord and cord locks. Garment also features two outer double pockets, front jet pockets and adjustable velcro straps on cuffs. A distinctive alternative to the standard parka jacket.