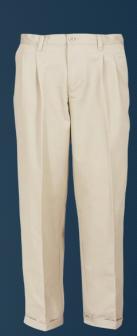

Classic and versatile pleated chino trouser in 100% cotton twill fabric. Features include constructed waistband pleated front and top-stitching for added durability. Available in four colours.

•260g 100% cotton twill fabric•Classic pleated chino styling with turn-ups•Golfer-finish back pockets

### Description

Features include constructed waistband, pleated front and topstitching for added durability. Available in four colours. Classic pleated chino styling with turn-ups 260g 100% Brushed cotton twill