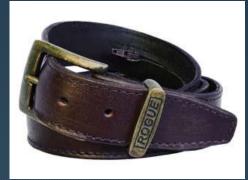

RGC-35 Crocodile Leather Le 35mm Genuine Crocodile bel RGC-40mm – Ladies belt

KMB-1 Minney Bell Simm Vegstan muney bell with buildings Colour Durk Brown

RGA 30N (Brown)
35mm Genuine Wildebeest veg-tannel
leather belt. RGV35B — Black