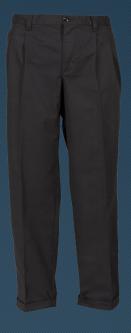

Classic and versatile pleated chino trouser in 100% cotton twill fabric. Features include constructed waistband pleated front and top-stitching for added durability. Available in four colours.

•260g 100% cotton twill fabric•Classic pleated chino styling with turn-ups•Golfer-finish back pockets

### Description

Features include constructed waistband, pleated front and topstitching for added durability. Available in four colours. Classic pleated chino styling with turn-ups 260g 100% Brushed cotton twill