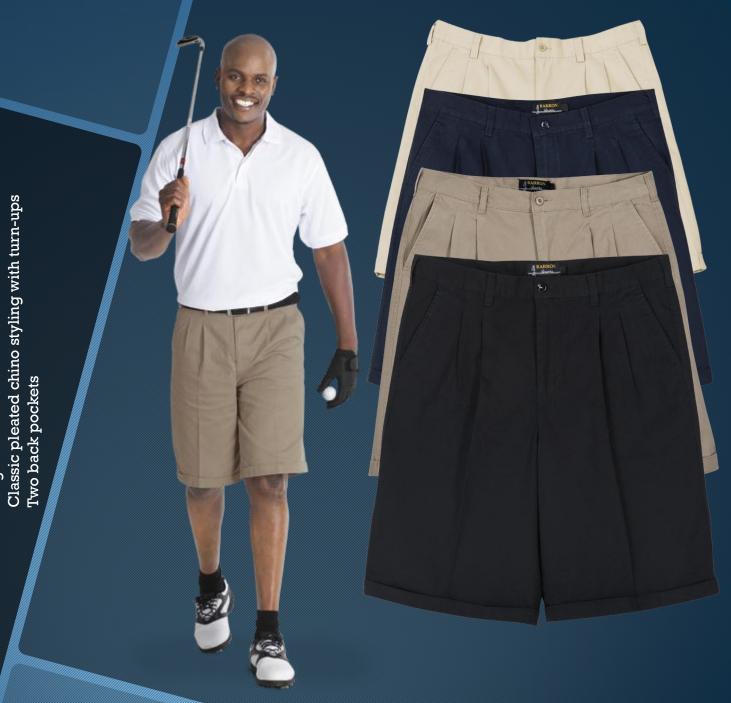

Classic and versatile pleated chino trouser in 100% cotton twill fabric. Features include constructed waistband pleated front and top-stitching for added durability. Available in four colours.

•260g 100% cotton twill fabric•Classic pleated chino styling with turn-ups•Golfer-finish back pockets

## Bermuda's

### Description

Features include constructed waistband, pleated front and topstitching for added durability. Available in four colours. Classic pleated chino styling with turn-ups 260g 100% Brushed cotton twill