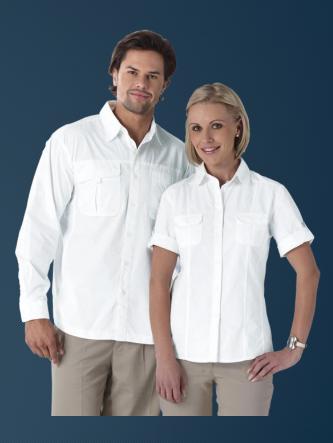

- •A classic South African favourite. Garment features include two pleated pockets with flaps, double layer yoke with back box pleat, double-needle finishing for strength and durability. Ideal game lodges and industrial applications. Durable 100% cotton twill fabric
- Available in five colourways
- •Reinforced double-needle stitching