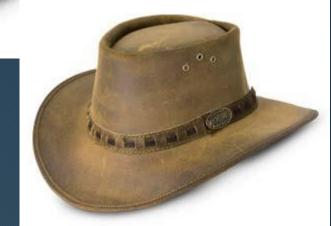

### T'S

527XC Savuti

Cours to Repeate Loudier with broad trans and Crocodile leather has been

127B Explorer Black)

Broad brim, fly pand & chinstrap

110P One Ten

Broad brim with fly-band & chinstrap Colours: 110K (Khaki), 1108 (Stone), 110C (Choc)