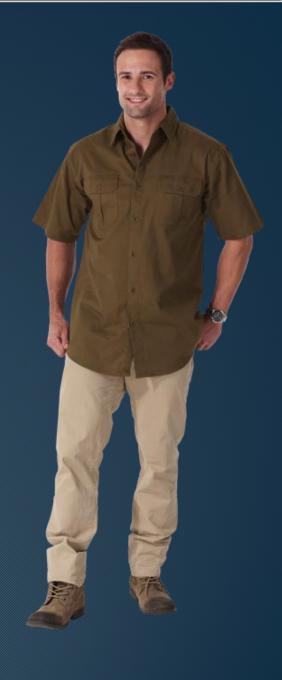

- •A classic South African favourite. Garment features include two pleated pockets with flaps, double layer yoke with back box pleat, double-needle finishing for strength and durability. Ideal game lodges and industrial applications. Durable 100% cotton twill fabric
- Available in five colourways
- •Reinforced double-needle stitching