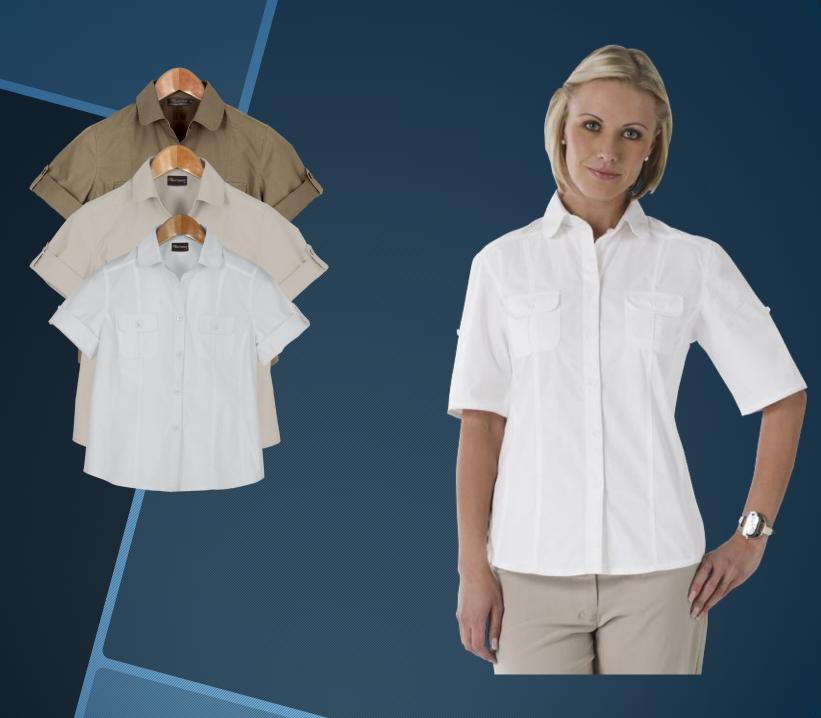

### Description

Flattering feminine outdoor look, two front pockets, back yoke detail and tapered side seams. Available in three earthy colours.

- •100% cotton fabric
- Stylish ladies fit with curved hemline
- Short-sleeve roll-up sleeve styling

# Lady Outback Hemp