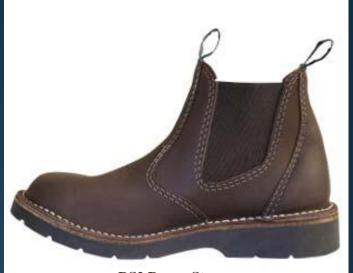

RV1 Rogue Vellie

2mm Suede ankle boot with padded collar and light tread sole.

RS2 Rogue Storm
Elastic sided pull-on boot.
2mm leather uppers with leather linings Light tread sole

RV-6B Buffalo Vellie
Buffalo Vellies 2mm upper in Genuine
Buffalo