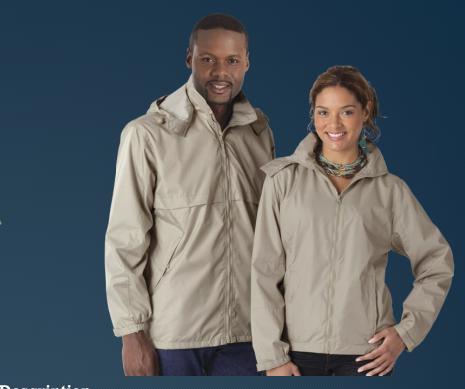

### Caps

Constructed from windproof and water resistant rip-stop nylon. Mesh Airtex lining for added comfort. Hood may be zipped off or tucked into the collar and concealed. Garment also features waist shock cord with cord lock, inner phone pocket with velcro flap, adjustable elasticated cuffs with velcro tab, zippered pockets and reinforced stitching throughout. 100% Rib-stop nylon fabric