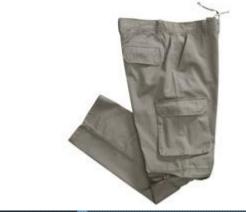

djustable velcro straps on cuffs. A distinctive alternative to the standard parka jacket.

Poly cotton outer Sherpa fur lining Concealed hood

Unique zip-away lining panel for embroidery access





## Bermuda's

### Description

Features include constructed waistband, pleated front and topstitching for added durability. Available in four colours. Classic pleated chino styling with turn-ups 260g 100% Brushed cotton twill





- •A classic South African favourite. Garment features include two pleated pockets with flaps, double layer yoke with back box pleat, double-needle finishing for strength and durability. Ideal game lodges and industrial applications. Durable 100% cotton twill fabric
- Available in five colourways
- •Reinforced double-needle stitching

## Bush Caps





### Cargo's







### Bos Hemp



A classic South African favourite. Garment features include two pleated pockets with flaps, double layer yoke with back box pleat, doubleneedle finishing for strength and durability. Ideal for game lodges and industrial applications.

- •Durable 100% cotton twill fabric
- Available in three colours
- •Reinforced double-needle stitching



For the bush or the office, this garment is sure to be a favourite. Features include two patch pockets with velcro flaps, back yoke, vents, double button cuff and double top-stitched finishes.

100% cotton fabric Versatile roll-up sleeve styling Mesh inner shoulder yoke

### Description

Flattering feminine outdoor look, two front pockets, back yoke detail and tapered side seams. Available in three earthy colours.

- •100% cotton fabri