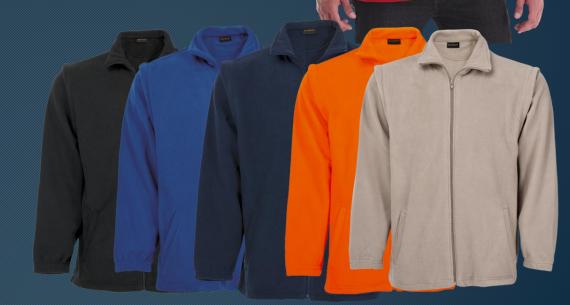

Full of styling features

Free loose zipper pouch for convenient storage

Removable sleeves

Converts a long-sleeve into a sleeveless sweater. Other features includes elasticated cuffs, full zip front, shock cord and cord lock in hem and two side pockets. Ideal for those cold mornings and warm afternoons. Available in six colours. 250g Micro fleece 100% Polyester