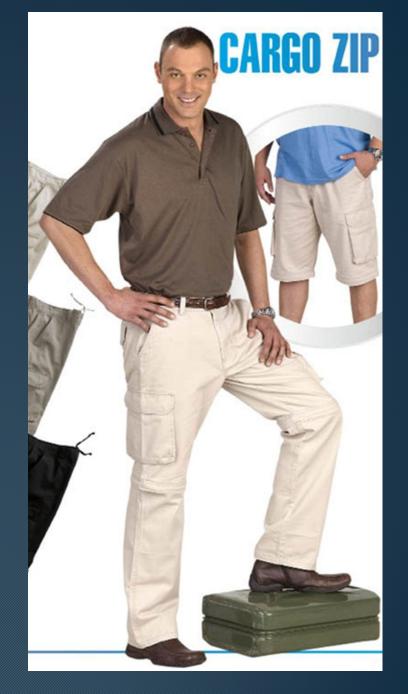

ustable velcro straps on cuffs. A distinctive alternative to the standard parka jacket.

Poly cotton outer Sherpa fur lining Concealed hood

Unique zip-away lining panel for embroidery access





## Bermuda's

### Description

Features include constructed waistband, pleated front and topstitching for added durability. Available in four colours. Classic pleated chino styling with turn-ups 260g 100% Brushed cotton twill





- •A classic South African favourite. Garment features include two pleated pockets with flaps, double layer yoke with back box pleat, double-needle finishing for strength and durability. Ideal game lodges and industrial applications. Durable 100% cotton twill fabric
- Available in five colourways
- •Reinforced double-needle stitching

## Bush Caps





### Cargo's







### Bos Hemp



A classic South African favourite. Garment features include two pleated pockets with flaps, double layer yoke with back box pleat, doubleneedle finishing for strength and durability. Ideal for game lodges and industrial applications.

- •Durable 100% cotton twill fabric
- Available in three colours
- •Reinforced double-needle stitching



For the bush or the office, this garment is sure to be a favourite. Features include two patch pockets with velcro flaps, back yoke, vents, double button cuff and double top-stitched finishes.

100% cotton fabric Versatile roll-up sleeve styling Mesh inner shoulder yoke

### Description

Flattering feminine outdoor look, two front pockets, back yoke detail and tapered side seams. Available in three earthy colours.

- •100% cotton fabric