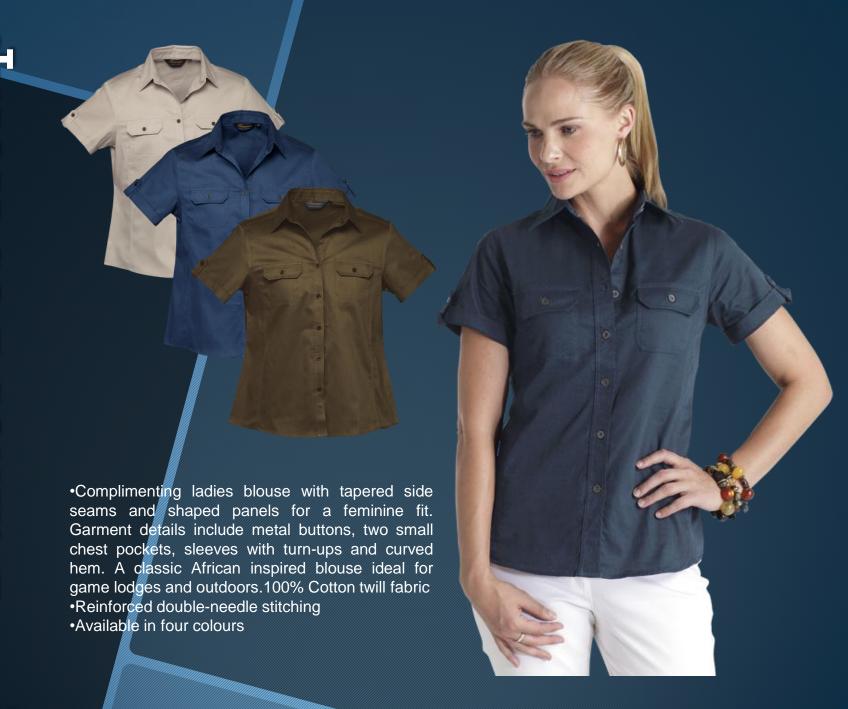

### Description

Flattering feminine outdoor look, two front pockets, back yoke detail and tapered side seams. Available in three earthy colours.

- •100% cotton fabric
- Stylish ladies fit with curved hemline
- Short-sleeve roll-up sleeve styling

# Lady Outback Hemp