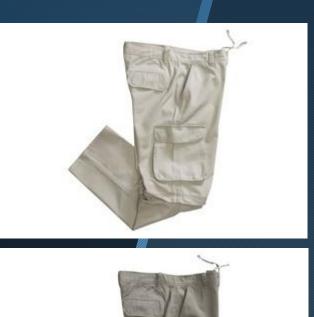

adjustable velcro straps on cuffs. A distinctive alternative to the standard parka jacket.

Poly cotton outer Sherpa fur lining Concealed hood

Unique zip-away lining panel for embroidery access





## Bermuda's

### Description

Features include constructed waistband, pleated front and topstitching for added durability. Available in four colours. Classic pleated chino styling with turn-ups 260g 100% Brushed cotton twill





- •A classic South African favourite. Garment features include two pleated pockets with flaps, double layer yoke with back box pleat, double-needle finishing for strength and durability. Ideal game lodges and industrial applications. Durable 100% cotton twill fabric
- Available in five colourways
- •Reinforced double-needle stitching

## Bush Caps





### Cargo's







### Bos Hemp



A classic South African favourite. Garment features include two pleated pockets with flaps, double layer yoke with back box pleat, doubleneedle finishing for strength and durability. Ideal for game lodges and industrial applications.

- •Durable 100% cotton twill fabric
- Available in three colours
- •Reinforced double-needle stitching



For the bush or the office, this garment is sure to be a favourite. Features include two patch pockets with velcro flaps, back yoke, vents, double button cuff and double top-stitched finishes.

100% cotton fabric Versatile roll-up sleeve styling Mesh inner shoulder yoke

### Description

Flattering feminine outdoor look, two front pockets, back yoke detail and tapered side seams. Available in three earthy colours.

- •100% cotton fab