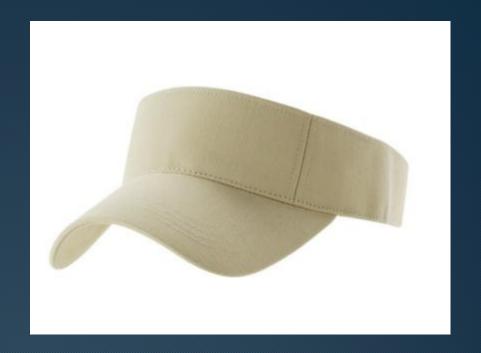

with back box pleat, doubleneedle finishing for strength and durability. Ideal for game lodges and industrial applications.

- •Durable 100% cotton twill fabric
- Available in three colours
- •Reinforced double-needle stitching



For the bush or the office, this garment is sure to be a favourite. Features include two patch pockets with velcro flaps, back yoke, vents, double button cuff and double top-stitched finishes.

100% cotton fabric Versatile roll-up sleeve styling Mesh inner shoulder yoke

### Description

Flattering feminine outdoor look, two front pockets, back yoke detail and tapered side seams. Available in three earthy colours.

- •100% cotton fabric
- Stylish ladies fit with curved hemline
- Short-sleeve roll-up sleeve styling







# Lady Outback Hemp



## Sunvisor Peak



### T'S











527XC Savuti

Cours to Repeate Loudier with broad trans and Crocodile leather has been

127B Explorer Black)

Broad brim, fly pand & chinstrap



110P One Ten

Broad brim with fly-band & chinstrap Colours: 110K (Khaki), 1108 (Stone), 110C (Choc)





RGC-35 Crocodile Leather Le 35mm Genuine Crocodile bel RGC-40mm – Ladies belt



KMB-1 Minney Bell Simm Vegstan muney bell with buildings Colour Durk Brown



RGA 30N (Brown)
35mm Genuine Wildebeest veg-tannel
leather belt. RGV35B — Black





RV1 Rogue Vellie

2mm Suede ankle boot with padded collar and light tread sole.



RS2 Rogue Storm
Elastic sided pull-on boot.
2mm leather uppers with leather linings Light tread sole



RV-6B Buffalo Vellie
Buffalo Vellies 2mm upper in Genuine
Buffalo