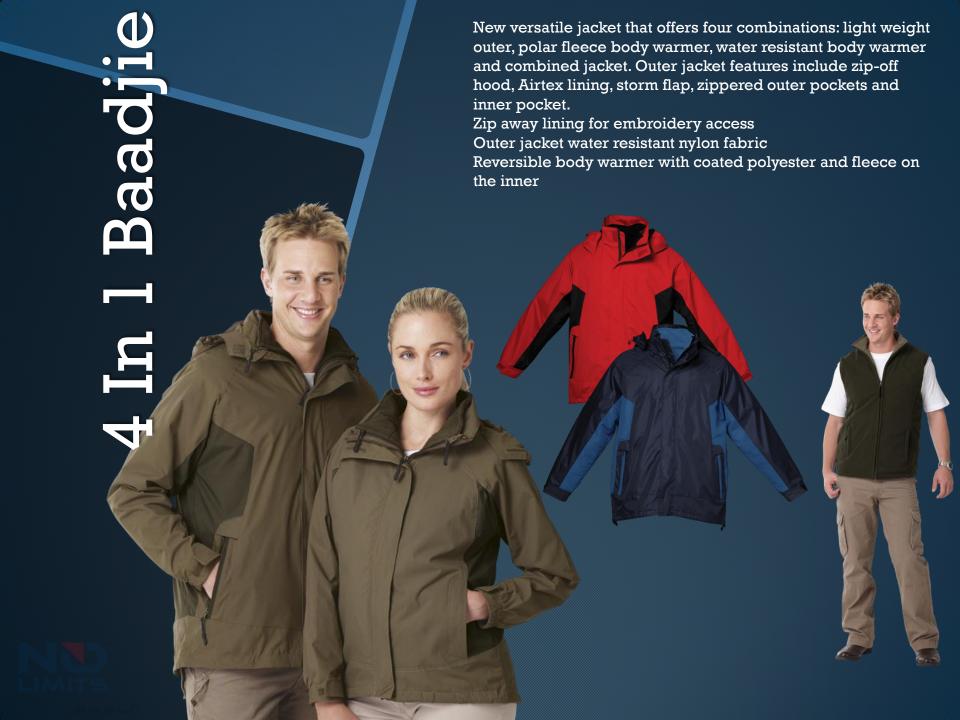

Full of styling features

Free loose zipper pouch for convenient storage

Removable sleeves

Converts a long-sleeve into a sleeveless sweater. Other features includes elasticated cuffs, full zip front, shock cord and cord lock in hem and two side pockets. Ideal for those cold mornings and warm afternoons. Available in six colours. 250g Micro fleece 100% Polyester