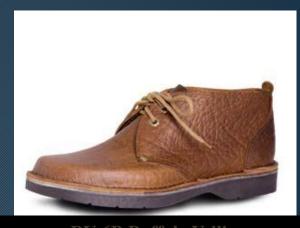

RV1 Rogue Vellie

2mm Suede ankle boot with padded collar and light tread sole.

RS2 Rogue Storm
Elastic sided pull-on boot.
2mm leather uppers with leather linings Light tread sole

RV-6B Buffalo Vellie
Buffalo Vellies 2mm upper in Genuine
Buffalo