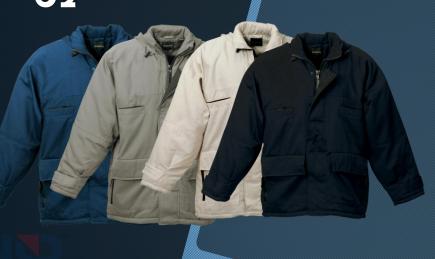

Heavy-duty zipper with storm flap. Concealed shock cord and cord locks. Garment also features two outer double pockets, front jet pockets and adjustable velcro straps on cuffs. A distinctive alternative to the standard parka jacket.