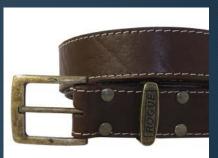

RGC-35 Crocodile Leather Le 35mm Genuine Crocodile bel RGC-40mm – Ladies belt

KMB-1 Minney Bell Simm Vegstan muney bell with buildings Colour Durk Brown

RGA 30N (Brown)
35mm Genuine Wildebeest veg-tannel
leather belt. RGV35B — Black