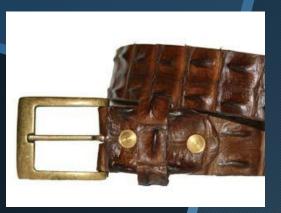

RGC-35 Crocodile Leather Le 35mm Genuine Crocodile bel RGC-40mm – Ladies belt

KMB-1 Minney Bell Simm Vegstan muney bell with buildings Colour Durk Brown

RGA 30N (Brown)
35mm Genuine Wildebeest veg-tannel
leather belt. RGV35B — Black