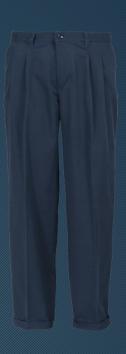

Classic and versatile pleated chino trouser in 100% cotton twill fabric. Features include constructed waistband pleated front and top-stitching for added durability. Available in four colours.

•260g 100% cotton twill fabric•Classic pleated chino styling with turn-ups•Golfer-finish back pockets

### Description

Features include constructed waistband, pleated front and topstitching for added durability. Available in four colours. Classic pleated chino styling with turn-ups 260g 100% Brushed cotton twill